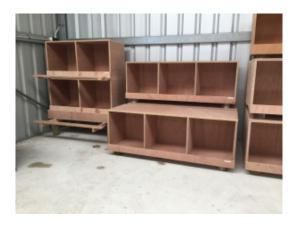

## Laying boxes

## Australia 6065

All my boxes are made from marine ply.

- best plywood available on the market
- termite resistant
- won't delaminate if it gets wet
- smooth surface so doesn't harbour lice and mites
- superior construction with all joints both glued and screwed
- look great and able to be stacked to make your own multi flock metropolis
- built to last
- free fake eggs with every box

## 2 sizes available

Small boxes have 300mm2 bays and suit bantams, silkies, aruacana etc, Large boxes have 350mm2 bays and suit is a brown size up to your larger heritage breeds.

Custom sizes are available on request.